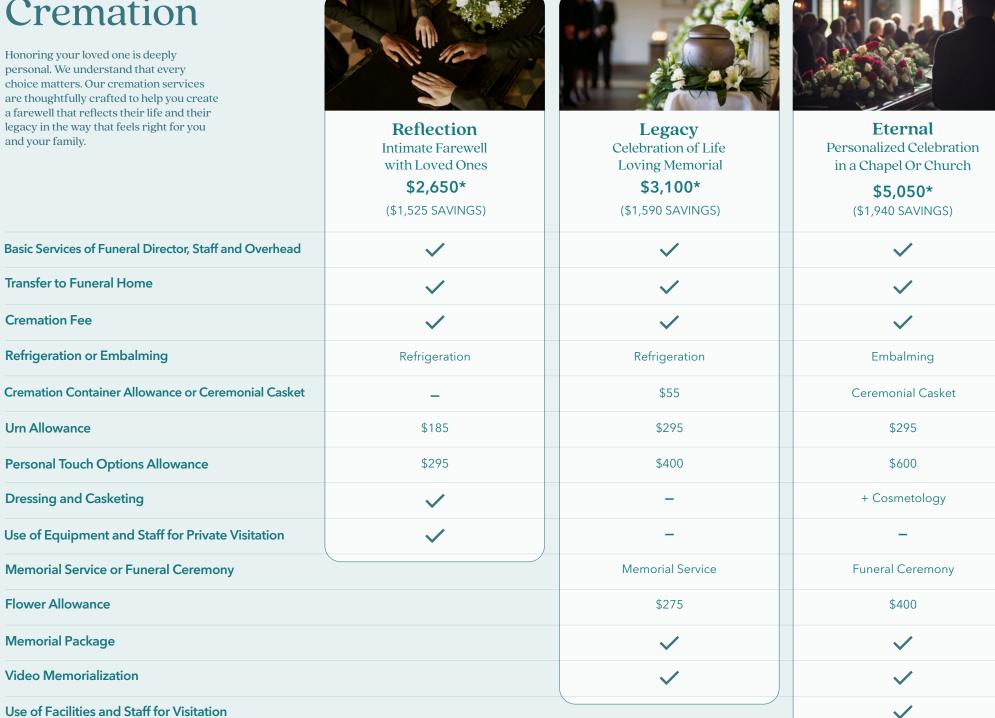

## Cremation

Honoring your loved one is deeply personal. We understand that every choice matters. Our cremation services are thoughtfully crafted to help you create a farewell that reflects their life and their legacy in the way that feels right for you and your family.

**Cremation Fee** 

**Urn Allowance** 

Flower Allowance

**Memorial Package** 